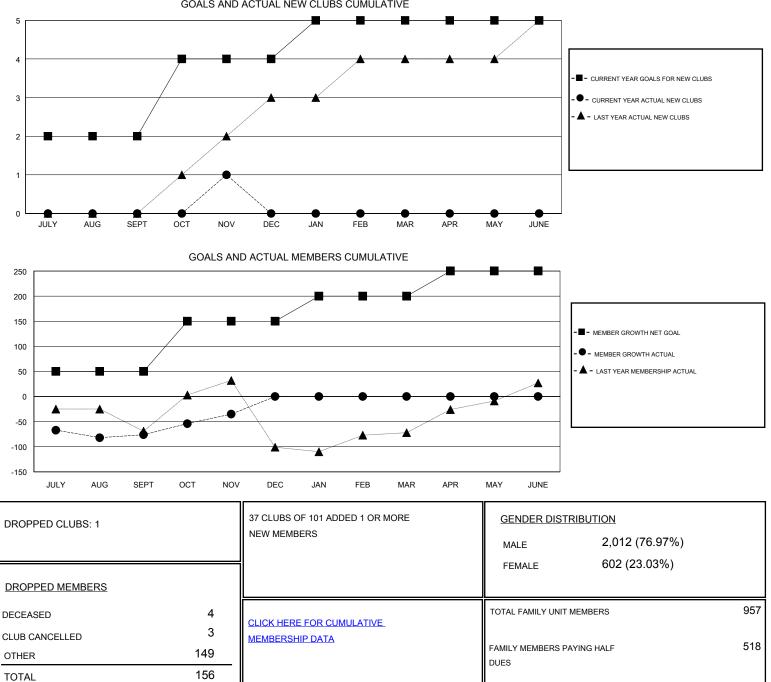

## District 306 A2

Results as of: 11/30/2019

| GMT:                  | LOCATION REP OF SRI LANKA |           |               |                       |                           |                         | GMT CA                                             |  |
|-----------------------|---------------------------|-----------|---------------|-----------------------|---------------------------|-------------------------|----------------------------------------------------|--|
|                       | Clubs                     |           |               |                       | Members                   |                         |                                                    |  |
| RESULTS FOR 2019-2020 |                           |           |               | RESULTS FOR 2019-2020 |                           |                         |                                                    |  |
| QUARTER               | NEW CLUB GOAL             | NEW CLUBS | DROPPED CLUBS | QUARTER               | MEMBER GROWTH NET<br>GOAL | MEMBER GROWTH<br>ACTUAL | DROPPED<br>MEMBERS ACTUAL<br>(including transfers) |  |
| JULY/AUG/SEPT         | 2                         | 0         | 0             | JULY/AUG/SEPT         | 50                        | 54                      | 115                                                |  |
| DCT/NOV/DEC           | 2                         | 1         | 1             | OCT/NOV/DEC           | 100                       | 84                      | 41                                                 |  |
| IAN/FEB/MAR           | 1                         | 0         | 0             | JAN/FEB/MAR           | 50                        | 0                       | 0                                                  |  |
| APR/MAY/JUNE          | 0                         | 0         | 0             | APR/MAY/JUNE          | 50                        | 0                       | 0                                                  |  |